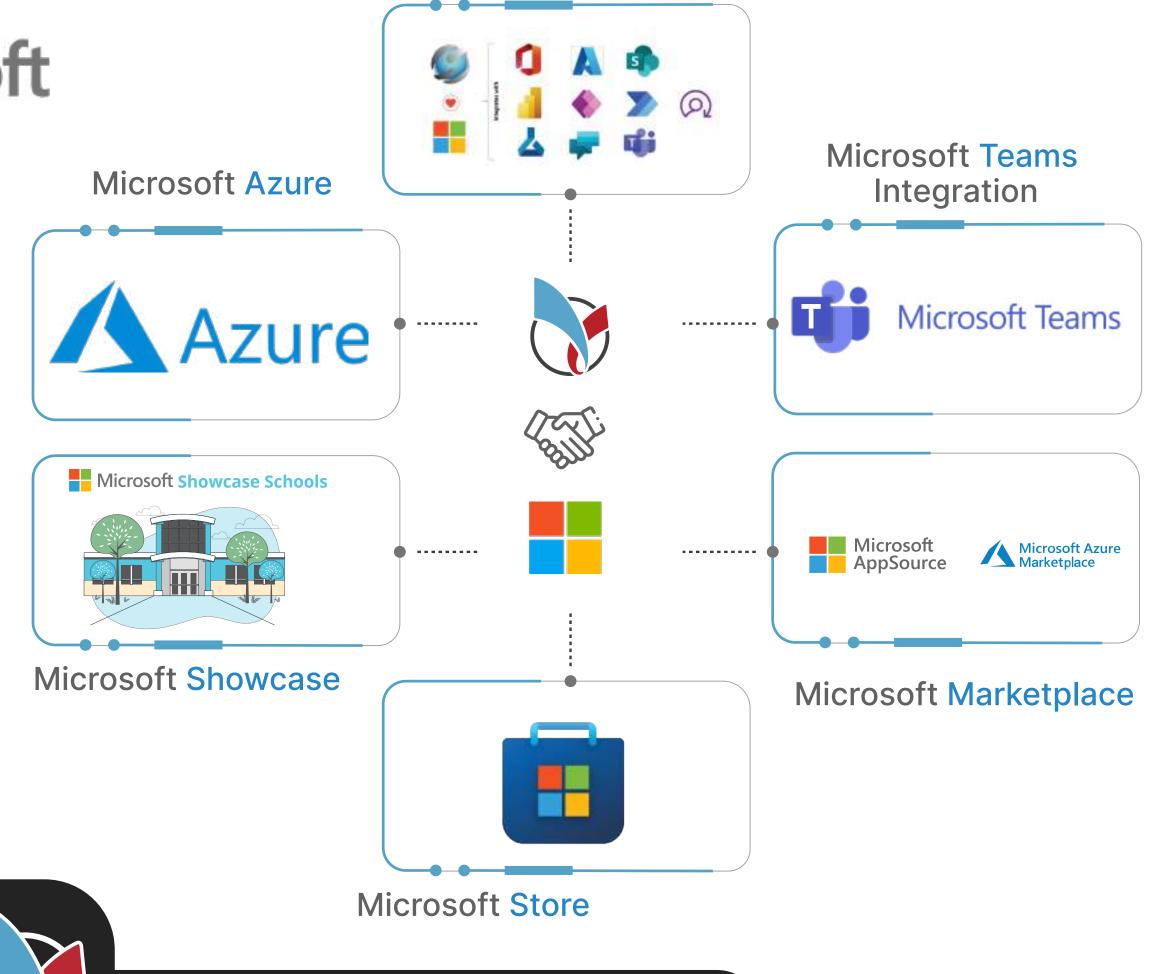

## OUR Global Strategic Partnership with Microsoft

GamaLearn is a strategic Microsoft Global Education Partner, offering our customers a premium service using Cloud, AI, Mobility, IoT, and more to assist with their digital transformation journey.

We have a global partner network that is ever-growing, through our strategic partnership with Microsoft in Middle East, Asia and Africa.

**Integration Ecosystem** 