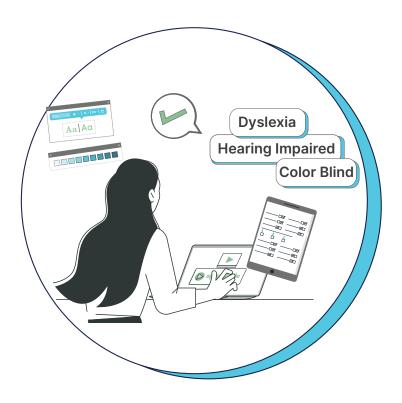

#### **Accessibility and Special Needs**

GamaLearn is committed ensuring that our products and services are accessible to all individuals, regardless of their abilities or special needs

SwiftAssess offers features like adaptive testing, accessibility solutions, and the ability to take an assessment from many types of devices. Additionally, educators can customize features of their assessments to accommodate students with special needs. A few examples of accessibility

features include adding extra time, enabling audio and video transcripts, adjusting color schemes, controlling question fonts, and magnifying images.

This can make a world of difference for students with hearing impairments, dyslexia, color blindness, ADHD, and more.

Accessibility features allow each and every student to thrive.