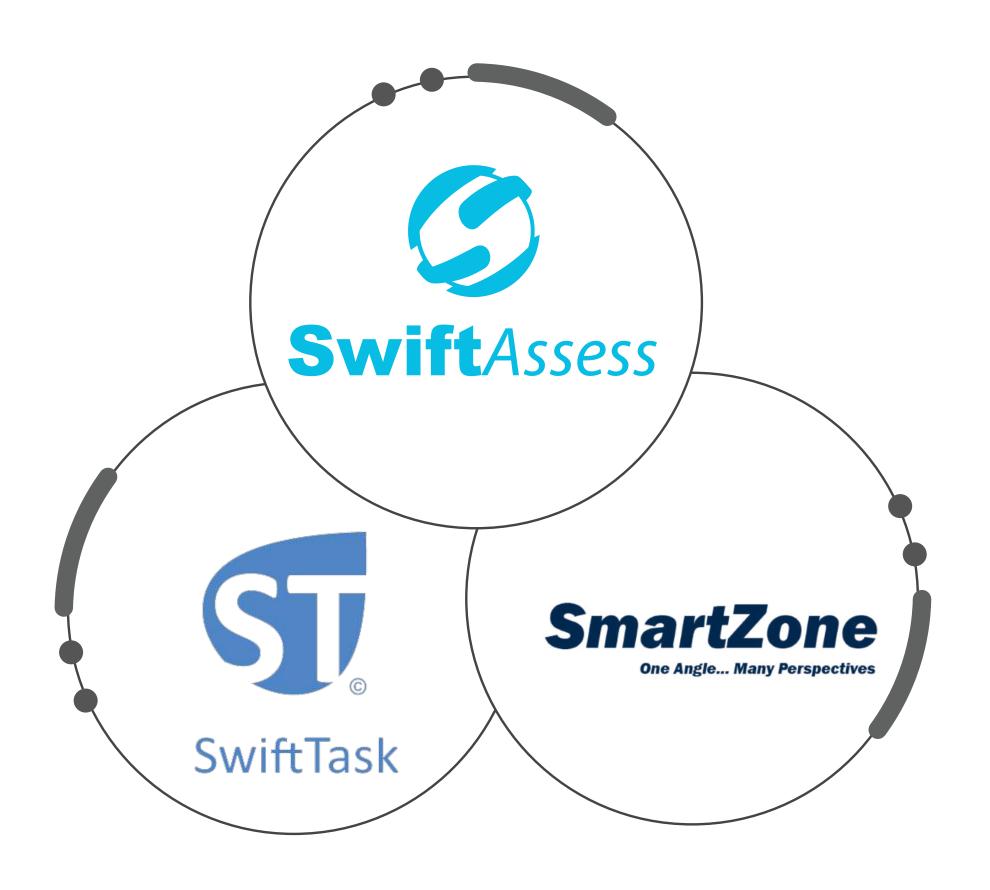

#### Our **Platforms**

SwiftAssess is a one-stop shop for all your Assessment needs, ranging from tried-and-true methodologies and features that guides your journey through Authoring, Delivering and Tracking your assessment transformation strategy at all levels in your organization

Exam Accessibility
Compliant, user-friendly
applications with intuitive design
and high accessibility standards

SwiftTask offers businesses flexibility, cost-effectiveness and instant access to a vast pool of skilled talent. Whether you work individually or run your own business, SwiftTask gives you the chance to expand your capacity online. Thousands of Task Providers are already working professionals like you.

**SmartZone** is a platform to manage training operations in schools and institutes in a systematic manner. All related data and operations are provided to the training management. This enables you to evaluate the progress of training and obtain insightful results and statistics used in training plans.