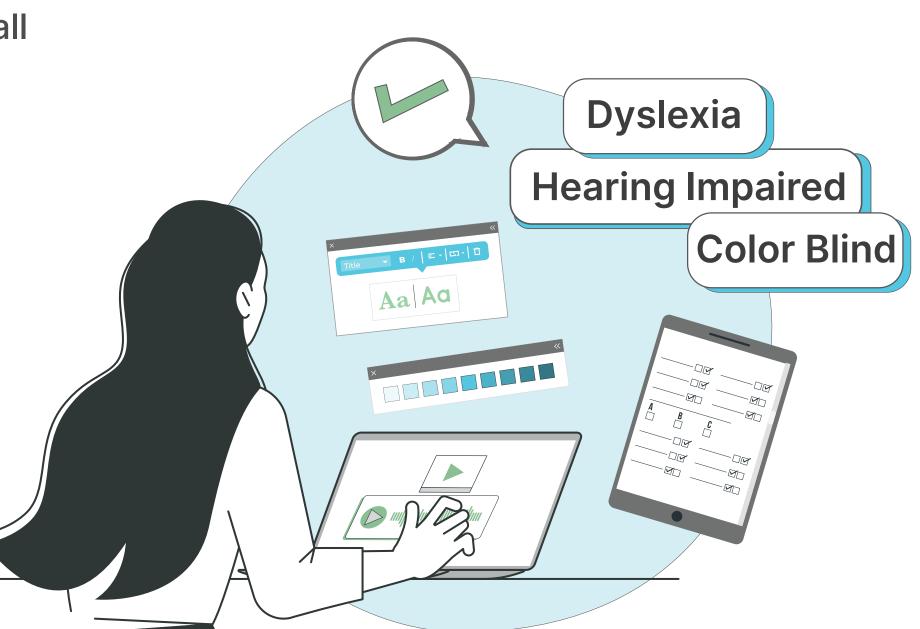

#### **Accessibility and Special Needs**

GamaLearn is committed ensuring that our products and services are accessible to all individuals, regardless of their abilities or special needs

SwiftAssess offers features like adaptive testing, accessibility solutions, and the ability to take an assessment from many types of devices. Additionally, educators can customize features of their assessments to accommodate students with special needs. A few examples of accessibility

features include adding extra time, enabling audio and video transcripts, adjusting color schemes, controlling question fonts, and magnifying images.

This can make a world of difference for students with hearing impairments, dyslexia, color blindness, ADHD, and more.

Accessibility features allow each and every student to thrive.